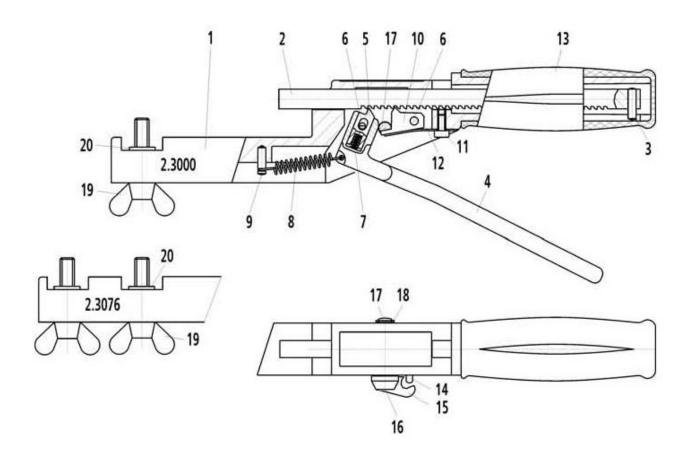

## Basic unit\_23000\_23076

## No. 23000\_23076\_Grundgeraet

| Item no. | Description              | Article no. | Old article no. | Quantity |
|----------|--------------------------|-------------|-----------------|----------|
| 1        | Body (for 23076)         | R2308716    | 23087           | 1        |
| 1        | Body (for 23000)         | 23042       | 23042           | 1        |
| 2        | Toothed rack (for 23076) | 23077       | 23077           | 1        |
| 3        | Roll pin 5x16 DIN 1481   | R2303600    | 23036           | 1        |
| 4        | Hand gear                | 23078       | 23078           | 1        |
| 5        | Ratchet pin              | 23099       | 23099           | 1        |
| 6        | Roll pin 5x30 DIN 7343   | R2303900    | 23039           | 2        |
| 7        | Spring                   | 23034       | 23034           | 1        |
| 8        | Spring                   | 23027       | 23027           | 1        |
| 9        | Grooved pin              | 23035       | 23035           | 1        |
| 10       | Latch                    | 23031       | 23031           | 1        |
| 11       | Cap screw                | 23040       | 23040           | 1        |
| 12       | Flat spring              | 23033       | 23033           | 1        |
| 13       | Grip (for 23076)         | R2302900    | 23079           | 1        |
| 13       | Grip (for 23000)         | H98970      | H98970          | 1        |
| 14       | Parallel pin             | F82404      | F82404          | 1        |
| 15       | Handle                   | F82401      | F82401          | 1        |
| 16       | Screw                    | F82403      | F82403          | 1        |
| 17       | Shaft                    | F82402      | F82402          | 1        |
| 18       | Circlip                  | F82480      | F82480          | 1        |
| 19       | Wing screw (for 23000)   | 23017       | 23017           | 1        |
| 19       | Wing screw (for 23076)   | 23017       | 23017           | 2        |
| 20       | Washer (for 23000)       | 23029       | 23029           | 1        |
| 20       | Washer (for 23076)       | 23029       | 23029           | 2        |
|          |                          |             |                 |          |