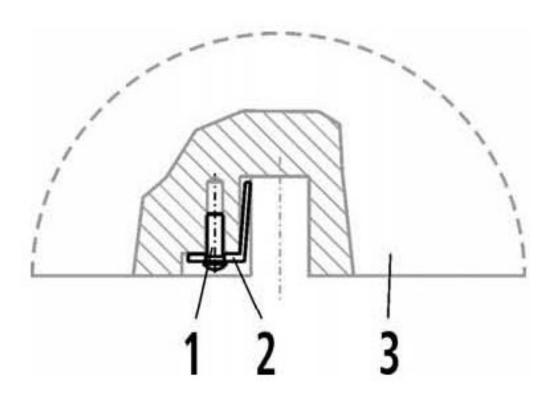

### **Former**

## No. 23000\_23076\_Biegesegment

| Item no. | Description  | Article no. | Quantity |
|----------|--------------|-------------|----------|
| 1        | Screw        | 23043       | 1        |
| 2        | Spring       | 23025       | 1        |
| 3        | Former 32 mm | 23051       | 1        |
| 3        | Former 26 mm | 23053       | 1        |
| 3        | Former 3/8"  | 23010       | 1        |
| 3        | Former 5/8"  | 23012       | 1        |
| 3        | Former 7/8"  | 23014       | 1        |
| 3        | Former 3/4"  | 23013       | 1        |
| 3        | Former 25 mm | 23009       | 1        |
| 3        | Former 1/2"  | 23011       | 1        |
| 3        | Former 20 mm | 23052       | 1        |
| 3        | Former 14 mm | 23003       | 1        |
| 3        | Former 12 mm | 23002       | 1        |
| 3        | Former 15 mm | 23004       | 1        |
| 3        | Former 16 mm | 23005       | 1        |
| 3        | Former 19 mm | 23059       | 1        |
| 3        | Former 18 mm | 23006       | 1        |
| 3        | Former 22 mm | 23007       | 1        |
|          |              |             |          |