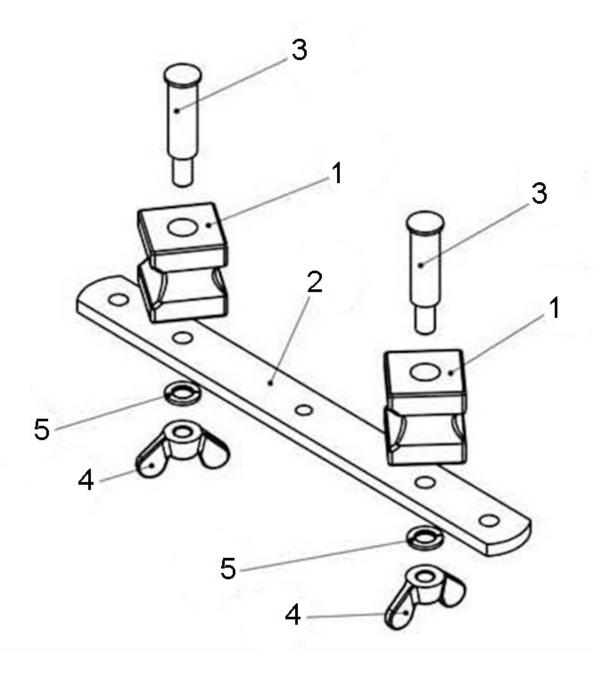

## Guide bar including guide sets R/L basic unit 25

No. 23000\_23076\_25\_Grundgeraet

| Item no. | Description                              | Article no. | Old article no. | Quantity |
|----------|------------------------------------------|-------------|-----------------|----------|
| 1        | Set of guides R/L (for 23032) 14 - 25 mm | 23008       | 23008           | 1        |
| 1        | Set of guides R/L (for 23001) 12 - 22 mm | 23047       | 23047           | 1        |
| 2        | Guide bar                                | R2301500    | 23015           | 1        |
| 3        | Guide pin                                | 23018       | 23018           | 2        |
| 4        | Wing nut                                 | 23016       | 23016           | 2        |
| 5        | Spring washer                            | 23019       | 23019           | 2        |