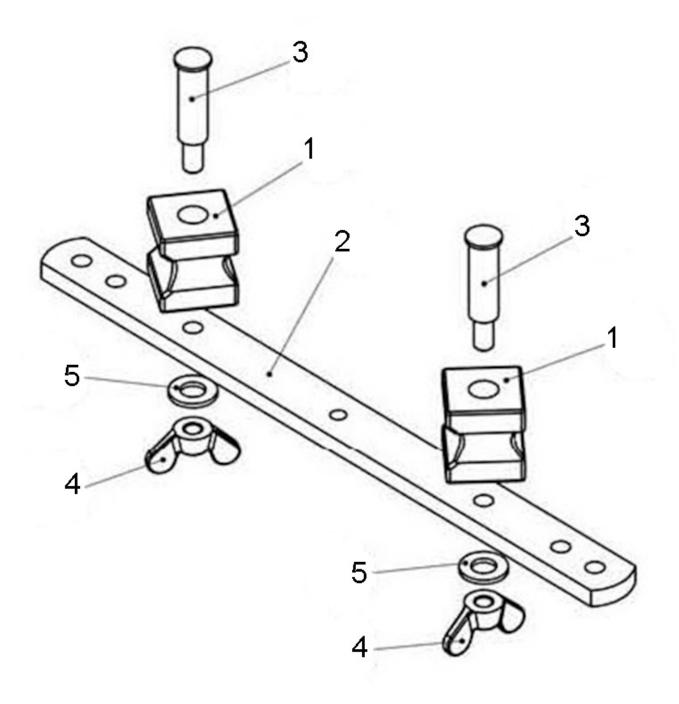

# Guide bar including guide sets R/L basic unit 32

No. 23000\_23076\_32\_Grundgeraet

| Item no. | Description                              | Article no. | Old article no. | Quantity |
|----------|------------------------------------------|-------------|-----------------|----------|
| 1        | Set of guides R/L (for 23080) 14 - 32 mm | 23083       | 23083           | 1        |
| 2        | Guide bar                                | 23066       | 23066           | 1        |
| 3        | Guide pin                                | 23069       | 23069           | 2        |
| 4        | Wing nut                                 | 23070       | 23070           | 2        |
| 5        | Washer                                   | H98673      | H98673          | 2        |