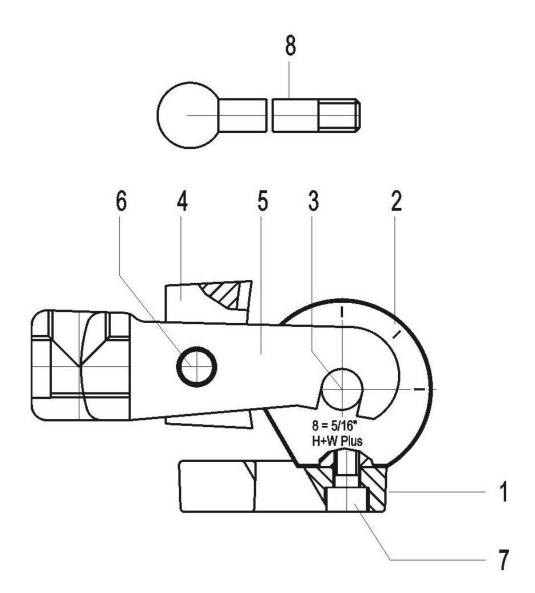

## No. 24508

| Item no. | Description                     | Article no. | Quantity |
|----------|---------------------------------|-------------|----------|
| 1        | Base plate 8 mm = 5/16"         | F82509      | 1        |
| 2        | Bending formers 8 mm and axle   | F82528      | 1        |
| 3        | Axis 35x10 mm                   | F82123      | 1        |
| 4        | ROLUB Guide shoe 8 mm = 5/16"   | 25308       | 1        |
| 5        | Bracket for 8 mm = 5/16"        | F82829      | 1        |
| 6        | Bolt 8x32,5                     | F88059      | 1        |
| 7        | Cylindrical screw M6x16 DIN 912 | F98291      | 1        |
| 8        | Handle with ball button         | 25075       | 1        |